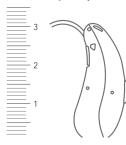

.

Yüksek kaliteli stereo müzik dinleyin, en sevdiğiniz televizyon şovunu izlerken ses seviyesini istediğiniz gibi ayarlayın veya bir düğmeye basarak bir telefon görüşmesi yapın.

Pure Charge & Go ile çeşitli kaynaklardan gelen sesleri birinci sınıf Bluetooth bağlantısı ile aktarma ve uzaktan kontrol imkanına sahipsiniz. İhtiyacınız olan tek şey bir akıllı telefon.

## Diğer detaylar.



## Dayanıklı yüksek performans

Yeniden sarj edilebilir yüksek kapasiteli lityum iyon güç bataryası sayesinde Signia Pure Charge & Go uzun ömürlü üstün işitme deneyimi sunar.



## Signia tinnitus çözümleri

Signia'nın kendine özgü tinnitus terapileri sayesinde kulak çınlamanızı yönetebilirsiniz. İşitme Sağlığı Uzmanınıza hangi çözümün sizin için daha uygun olduğunu sorabilirsiniz.

### Gerçek boyut (cm)



### Mevcut renkler



## Kontrol sizde.

Signia App işitme cihazınızdan en iyi ve rahat şekilde faydalanabilmeniz için ihtiyacınız olan her şeyi sunar- ses aktarımı, uzaktan kontrol ve uzaktan destek- tek ihtiyacınız akıllı telefonunuz.

Kolay kullanımı sayesinde kulaklarınza doğrudan ses aktarımı yaparken rahatlıkla ses ayarı ve diğer ayarları kontrol edebilirsiniz.

Signia App ile İşitme Sağlığı Uzmanınızla iletişim sağlayabilir ve ihtiyacınız olan desteği - uzaktan da - alabilirsiniz. Ayrıca uygulamadaki çeşitli işitme dersleri ile işitme cihazınız hakkında detaylı bilgi sahibi olabilirsiniz





Android ve iOS ile uyumludur. Uygulamalar ücretsizdir.