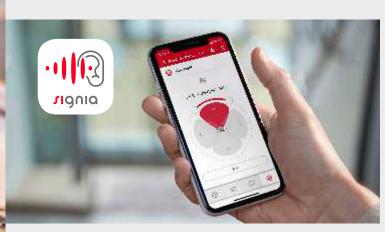

## Kontrol sizde.

Signia App işitme cihazınızdan en iyi ve rahat şekilde faydalanabilmeniz için ihtiyacınız olan her şeyi sunar- ses aktarımı, uzaktan kontrol ve uzaktan destek- tek ihtiyacınız akıllı telefonunuz.

Kolay kullanımı sayesinde kulaklarınza doğrudan ses aktarımı yaparken rahatlıkla ses ayarı ve diğer ayarları kontrol edebilirsiniz.

Signia App ile İşitme Sağlığı Uzmanınızla iletişim sağlayabilir ve ihtiyacınız olan desteği - uzaktan da - alabilirsiniz. Ayrıca uygulamadaki çeşitli işitme dersleri ile işitme cihazınız hakkında detaylı bilgi sahibi olabilirsiniz