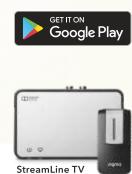

### Televizyon

StreamLine TV ile televizyonunuzdan gelen sesi doğrudan işitme cihazınıza iletin.