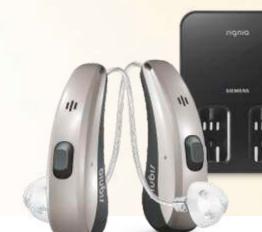

### Küçük, gizli, sofistike

Kulak arkasında neredeyse fark edilmeyen Pure Charge & Go, en yüksek teknolojiye sahip şahane bir tasarımdır: Sık bir tasarım ile en doğal ses ve en yüksek isitme performansı ve üstün bağlantı konforu sunar.

## Yeni Pure Charge&Go.

Dışarıda ardaşlarınızla yaptığınız aktivitelerin, uzun süren iş toplantılarının, sevdiğiniz müziği dinlemenin keyfini çıkartın. Gün içerisinde gerçekleştirdiğiniz aktivite sayısına ve ne kadar çalıştığınıza bakmaksızın, Signia'nın sarjı uzun süre dayanabilen yeni Pure ™ Charge&Go cihazı, size eşlik etmeye devam eder.
Adından da anlaşılacağı gibi Pure Charge&Go siz uyurken şarj edilebilir, böylece her zaman yanınızda olmaya hazır olur.

## Dayanıklı yüksek performans

Yeniden sarj edilebilir yüksek kapasiteli lityum iyon güç bataryası sayesinde Signia Pure Charge & Go uzun ömürlü üstün işitme deneyimi sunar.