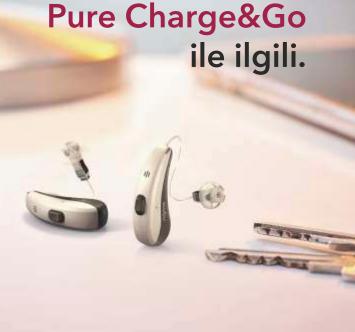

# YENİLENEN DOĞAL İŞİTME.

Yeni Signia Pure Charge&Go işitme cihazları. Doğrudan aktarım ve en doğal ses dengesi özelliğine sahip olan şarj edilebilen işitme cihazı.