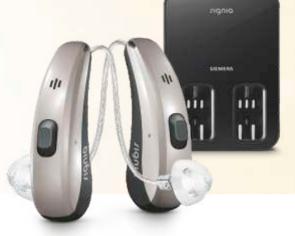

## Yeni Pure Charge&Go.

Dışarıda ardaşlarınızla yaptığınız aktivitelerin, uzun süren iş toplantılarının, sevdiğiniz müziği dinlemenin keyfini çıkartın. Gün içerisinde gerçekleştirdiğiniz aktivite sayısına ve ne kadar çalıştığınıza bakmaksızın, Signia'nın sarjı uzun süre dayanabilen yeni Pure ™ Charge&Go cihazı, size eşlik etmeye devam eder.
Adından da anlaşılacağı gibi Pure Charge&Go siz uyurken şarj edilebilir, böylece her zaman yanınızda olmaya hazır olur.

### Kablosuz şarj etme

Signia Pure Charge&Go ile birlikte endüktif şarj cihazı geliyor: İşitme cihazlarını şarj aletine yerleştirdiğinizde otomatik olarak şarj olmaya başlar ve çıkardığınızda cihazlarınız otomatik olarak açılır.